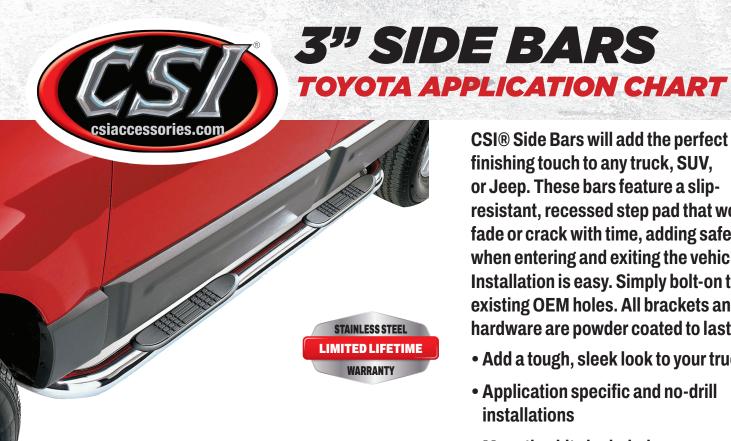

**CSI**® Side Bars will add the perfect finishing touch to any truck, SUV, or Jeep. These bars feature a slipresistant, recessed step pad that won't fade or crack with time, adding safety when entering and exiting the vehicle. Installation is easy. Simply bolt-on to existing OEM holes. All brackets and hardware are powder coated to last.

- Add a tough, sleek look to your truck
- Application specific and no-drill installations
- Mounting kits included

| BLACK   | STAINLESS | YEAR      | MAKE   | MODEL                      |
|---------|-----------|-----------|--------|----------------------------|
| SB4004B | SB4005S   | 2022-2023 | TOYOTA | TUNDRA DOUBLE CAB          |
| SB4006B | SB4006S   | 2022-2023 | TOYOTA | TUNDRA CREW MAX            |
| SB4009B | SB4009S   | 2005-2023 | TOYOTA | TACOMA EXTENDED CAB 4 DOOR |
| SB4010B | SB4010S   | 2005-2023 | TOYOTA | TACOMA DOUBLE CAB          |
| SB4012B | SB4012S   | 2007-2021 | TOYOTA | TUNDRA DOUBLE CAB          |
| SB4013B | SB4013S   | 2007-2021 | TOYOTA | TUNDRA CREW MAX            |
| SB4000B | -         | 2000-2006 | TOYOTA | TUNDRA ACCESS CAB          |